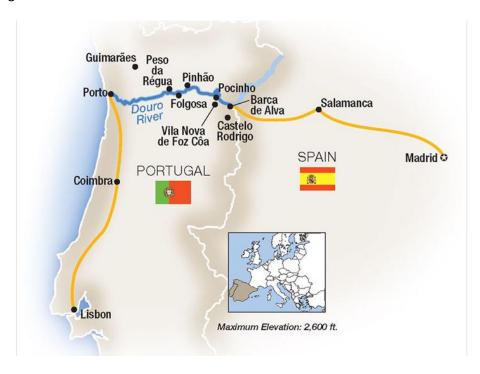

#### Day 6 - Saturday 27 April 2024 - Castelo Rodrigo - Pocinho

An a la Carte/buffet breakfast is served each morning from 7 am to 8 am.

Over the next few days we will travel the approximate 200 miles as the Douro River winds eastwards through rugged country from the Spanish border to the coast at Porto.

This morning we leave around 8.30 am for a 45 minute drive to Castelo Rodrigo where we have a walking tour of this medieval hilltop village. After some free time, we drive to in Pocinho and board MS Andorinha where the ship has sailed to meet us.

Return to the ship late afternoon, and cruise to Ferradosa arriving around 7 pm.

**Tour Inclusions:** breakfast, lunch and dinner plus standard Tauck tours

#### Day 7 – Sunday 28 April 2024 – Golf Game 3 – Amarante Golf Club

We have a leisurely breakfast as our ship sails from Ferradosa to Pinhão where we berth at around 9.30 am.

**Golf – Game 3 -** We are met by our coach and drive just over an hour north to the **Amarante Golf Club.** The course is a relatively short but hilly. Golf carts are mandatory for our group. It is ranked # 4 in Northern Portugal.

After golf, we will coach back to the Douro River and rejoin our ship at Folgosa.

There will be independent Tauck tours this day for the non-golfers.

**Tour Inclusions:** breakfast, lunch and dinner plus standard Tauck tours for the non golfers

#### Day 8 – Monday 29 April 2024 – Golf Game 4 - Vidago Palace Golf Club

For the non-golfers, today is for touring and exploring the historic wine region of the Douro River. This morning, you have a choice of a visit to the Douro Museum, set within the restored Casa da Companhia Velha building, On your guided visit to the museum, you'll explore its exhibits chronicling the history, culture and traditions of the Douro River Valley region, from the cultivation of grapes on the vines to the processes involved in the production of Port wine and its distribution around the world. As an alternative, visit the historic town of Lamego (dating back to the Middle Ages), renowned for its viticulture and production of sparkling wine.

#### Day 9 - Tuesday 30 April 2024

MS departs for 8 am and we sail down Douro River arriving at Entre-os-Rios at around 12 noon. After lunch we participate in a range of optional activities including a a visit to the UNESCO World Heritage city of Guimarães, the birthplace of Portugal renowned for its well-preserved medieval buildings and national monuments. As an alternative, you can join a local guide for a bicycle ride that entices with scenic views of terraced vineyards.

#### Day 10 - Wednesday 1 May 2024 - Golf Game 5 - Estela Golf Links

Today we sail from Entre-os-Rios to Porto via Aveleda. After a 2 hour stop at Aveleda, we are back on the ship by 11.30 am departure and a cruise down the river to Porto berthing around 4 pm at Vila Nova de Gaia.