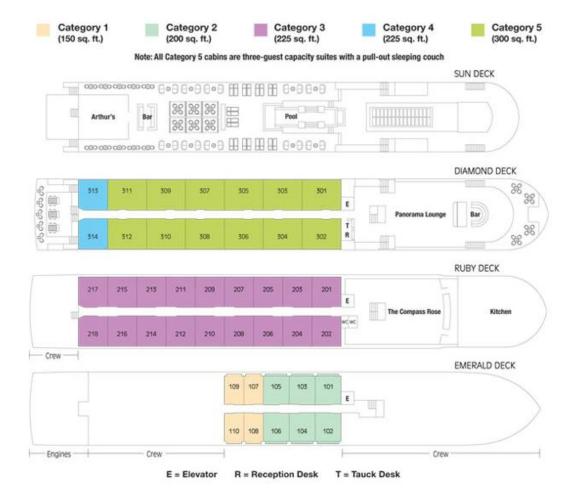

#### MS Andorinha, Deck Plan & Specification

In reviewing the below deck plan, please note that the Tauck's MS Andorinha has significantly larger rooms than other leading river cruise companies which sell into the Australian market. As a result, Tauck has around half the number of guests (less than 80) than the capacity of most of its competitors – all of whom have similar size ships. The significantly large size of Tauck's rooms is a key reason why we prefer to use Tauck for our European golf river cruises. It should be noted that MS Andorinha is near new with the 2023 cruise season its first year of operation.

Of great significance, Trendsetter Travel has secured a preferential allocation over all  $12 \times CAT 5$  rooms on the Top Deck and  $4 \times CAT 3$  rooms on the Middle Deck. Indeed, the CAT 5 rooms with an internal room area of 300 sqft approach the internal room areas of the standard lead-in suites on both Silversea and Seabourn, the two ocean cruise lines we use for most of our deep water golf cruises.

For couples or twin share, we strongly recommend the top deck Category 5 rooms as offering great value and luxury.

| 22 April to 7 May 2024  Madrid to Lisbon Golf Tour (including 7 night Cruise on Douro River) |                                                                                                                                                                                          |                                                                                                                                                                                                                                                                                                                                                                                                                                                                                                                                                                                                                                                                                                                                                                                                                                                                                                                                                                                                                                                                                                                                                                                                                                                                                                                                                                                                                                                                                                                                                                                                                                                                                                                                                                                                                                                                                                                                                                                                                                                                                                                           |
|----------------------------------------------------------------------------------------------|------------------------------------------------------------------------------------------------------------------------------------------------------------------------------------------|---------------------------------------------------------------------------------------------------------------------------------------------------------------------------------------------------------------------------------------------------------------------------------------------------------------------------------------------------------------------------------------------------------------------------------------------------------------------------------------------------------------------------------------------------------------------------------------------------------------------------------------------------------------------------------------------------------------------------------------------------------------------------------------------------------------------------------------------------------------------------------------------------------------------------------------------------------------------------------------------------------------------------------------------------------------------------------------------------------------------------------------------------------------------------------------------------------------------------------------------------------------------------------------------------------------------------------------------------------------------------------------------------------------------------------------------------------------------------------------------------------------------------------------------------------------------------------------------------------------------------------------------------------------------------------------------------------------------------------------------------------------------------------------------------------------------------------------------------------------------------------------------------------------------------------------------------------------------------------------------------------------------------------------------------------------------------------------------------------------------------|
| Category 1 Staterooms –<br>Emerald (lower) deck (150<br>sqft)                                | Category 3<br>Staterooms – Ruby<br>(middle) deck (225<br>sqft)                                                                                                                           | Category 5 Staterooms  – Diamond (top) deck (300 sqft)                                                                                                                                                                                                                                                                                                                                                                                                                                                                                                                                                                                                                                                                                                                                                                                                                                                                                                                                                                                                                                                                                                                                                                                                                                                                                                                                                                                                                                                                                                                                                                                                                                                                                                                                                                                                                                                                                                                                                                                                                                                                    |
| (4 staterooms)                                                                               | (18 staterooms)                                                                                                                                                                          | (12 staterooms)                                                                                                                                                                                                                                                                                                                                                                                                                                                                                                                                                                                                                                                                                                                                                                                                                                                                                                                                                                                                                                                                                                                                                                                                                                                                                                                                                                                                                                                                                                                                                                                                                                                                                                                                                                                                                                                                                                                                                                                                                                                                                                           |
| \$12,590 pp<br><i>(\$12,590 pp)</i>                                                          | \$15,130 pp<br>(\$21,185 pp)                                                                                                                                                             | \$16,140 pp                                                                                                                                                                                                                                                                                                                                                                                                                                                                                                                                                                                                                                                                                                                                                                                                                                                                                                                                                                                                                                                                                                                                                                                                                                                                                                                                                                                                                                                                                                                                                                                                                                                                                                                                                                                                                                                                                                                                                                                                                                                                                                               |
| \$4,400 pp<br>( <i>\$5,400 pp</i> )                                                          | \$4,400 pp<br>(\$5,400 pp)                                                                                                                                                               | \$4,400 pp                                                                                                                                                                                                                                                                                                                                                                                                                                                                                                                                                                                                                                                                                                                                                                                                                                                                                                                                                                                                                                                                                                                                                                                                                                                                                                                                                                                                                                                                                                                                                                                                                                                                                                                                                                                                                                                                                                                                                                                                                                                                                                                |
| \$1,500 pp<br>( <i>\$2,500 pp)</i>                                                           | \$1,500 pp<br><i>(\$2,500 pp)</i>                                                                                                                                                        | \$1,500 pp                                                                                                                                                                                                                                                                                                                                                                                                                                                                                                                                                                                                                                                                                                                                                                                                                                                                                                                                                                                                                                                                                                                                                                                                                                                                                                                                                                                                                                                                                                                                                                                                                                                                                                                                                                                                                                                                                                                                                                                                                                                                                                                |
| \$16,990 pp<br>(\$17,990 pp)                                                                 | \$19,530 pp<br>(\$26,585 pp)                                                                                                                                                             | \$20,540 pp                                                                                                                                                                                                                                                                                                                                                                                                                                                                                                                                                                                                                                                                                                                                                                                                                                                                                                                                                                                                                                                                                                                                                                                                                                                                                                                                                                                                                                                                                                                                                                                                                                                                                                                                                                                                                                                                                                                                                                                                                                                                                                               |
| \$14,090 pp<br>(\$14,990 pp)                                                                 | \$16,630 pp<br>(\$23,685 pp)                                                                                                                                                             | \$17,640 pp                                                                                                                                                                                                                                                                                                                                                                                                                                                                                                                                                                                                                                                                                                                                                                                                                                                                                                                                                                                                                                                                                                                                                                                                                                                                                                                                                                                                                                                                                                                                                                                                                                                                                                                                                                                                                                                                                                                                                                                                                                                                                                               |
|                                                                                              | Category 1 Staterooms – Emerald (lower) deck (150 sqft)  (4 staterooms)  \$12,590 pp (\$12,590 pp) \$4,400 pp (\$5,400 pp) \$1,500 pp (\$2,500 pp) \$16,990 pp (\$17,990 pp) \$14,090 pp | Category 1 Staterooms – Emerald (lower) deck (150 sqft)  (4 staterooms)  \$\frac{1}{5}\frac{1}{5}\frac{1}{5}\frac{1}{5}\frac{1}{5}\frac{1}{5}\frac{1}{5}\frac{1}{5}\frac{1}{5}\frac{1}{5}\frac{1}{5}\frac{1}{5}\frac{1}{5}\frac{1}{5}\frac{1}{5}\frac{1}{5}\frac{1}{5}\frac{1}{5}\frac{1}{5}\frac{1}{5}\frac{1}{5}\frac{1}{5}\frac{1}{5}\frac{1}{5}\frac{1}{5}\frac{1}{5}\frac{1}{5}\frac{1}{5}\frac{1}{5}\frac{1}{5}\frac{1}{5}\frac{1}{5}\frac{1}{5}\frac{1}{5}\frac{1}{5}\frac{1}{5}\frac{1}{5}\frac{1}{5}\frac{1}{5}\frac{1}{5}\frac{1}{5}\frac{1}{5}\frac{1}{5}\frac{1}{5}\frac{1}{5}\frac{1}{5}\frac{1}{5}\frac{1}{5}\frac{1}{5}\frac{1}{5}\frac{1}{5}\frac{1}{5}\frac{1}{5}\frac{1}{5}\frac{1}{5}\frac{1}{5}\frac{1}{5}\frac{1}{5}\frac{1}{5}\frac{1}{5}\frac{1}{5}\frac{1}{5}\frac{1}{5}\frac{1}{5}\frac{1}{5}\frac{1}{5}\frac{1}{5}\frac{1}{5}\frac{1}{5}\frac{1}{5}\frac{1}{5}\frac{1}{5}\frac{1}{5}\frac{1}{5}\frac{1}{5}\frac{1}{5}\frac{1}{5}\frac{1}{5}\frac{1}{5}\frac{1}{5}\frac{1}{5}\frac{1}{5}\frac{1}{5}\frac{1}{5}\frac{1}{5}\frac{1}{5}\frac{1}{5}\frac{1}{5}\frac{1}{5}\frac{1}{5}\frac{1}{5}\frac{1}{5}\frac{1}{5}\frac{1}{5}\frac{1}{5}\frac{1}{5}\frac{1}{5}\frac{1}{5}\frac{1}{5}\frac{1}{5}\frac{1}{5}\frac{1}{5}\frac{1}{5}\frac{1}{5}\frac{1}{5}\frac{1}{5}\frac{1}{5}\frac{1}{5}\frac{1}{5}\frac{1}{5}\frac{1}{5}\frac{1}{5}\frac{1}{5}\frac{1}{5}\frac{1}{5}\frac{1}{5}\frac{1}{5}\frac{1}{5}\frac{1}{5}\frac{1}{5}\frac{1}{5}\frac{1}{5}\frac{1}{5}\frac{1}{5}\frac{1}{5}\frac{1}{5}\frac{1}{5}\frac{1}{5}\frac{1}{5}\frac{1}{5}\frac{1}{5}\frac{1}{5}\frac{1}{5}\frac{1}{5}\frac{1}{5}\frac{1}{5}\frac{1}{5}\frac{1}{5}\frac{1}{5}\frac{1}{5}\frac{1}{5}\frac{1}{5}\frac{1}{5}\frac{1}{5}\frac{1}{5}\frac{1}{5}\frac{1}{5}\frac{1}{5}\frac{1}{5}\frac{1}{5}\frac{1}{5}\frac{1}{5}\frac{1}{5}\frac{1}{5}\frac{1}{5}\frac{1}{5}\frac{1}{5}\frac{1}{5}\frac{1}{5}\frac{1}{5}\frac{1}{5}\frac{1}{5}\frac{1}{5}\frac{1}{5}\frac{1}{5}\frac{1}{5}\frac{1}{5}\frac{1}\frac{1}{5}\frac{1}{5}\frac{1}{5}\frac{1}{5}\frac{1}{5}\frac{1}{5}\frac{1}{5}\frac{1}{5}\frac{1}{5}\frac{1}{5}\frac{1}{5} |